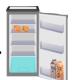

# Circle the word and write it in the space.

| 1 | The | stopped. |
|---|-----|----------|
|   |     |          |

rain crane

2 The reindeer pull the \_\_\_\_\_

sleigh way

③ We have food in our \_\_\_\_\_.

fridge lodge