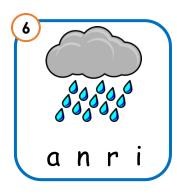

### Unscramble the letters.

DATE : \_\_\_\_

course: Adv. Phonics unit: Long A

Look at the picture. Circle the letters that make the word. Then, write the word.

| 6) | q | е | t | u |       |
|----|---|---|---|---|-------|
|    | m | h | b | i | W. V. |
|    | f | k | d | h |       |
|    | w | 0 | У | g |       |