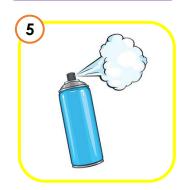

# Look at the picture and circle the correct answer.

ai

a

ay

a

a

a\_e

eigh

a

a

a\_e

ai

a

ay

a

a

eigh

a

ai

DATE : \_\_\_\_\_

course: Adv. Phonics unit: Long A