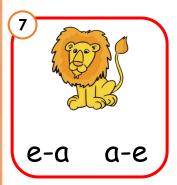

# Look at the picture and circle the correct answer.

ai

a

ay

a

a

a\_e

eigh

a

a

a\_e

ai

a

ay

a

a

eigh

a

ai

DATE : \_\_\_\_\_

course: Adv. Phonics unit: Long A