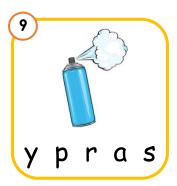

### Unscramble the letters.

DATE : \_\_\_\_

course: Adv. Phonics unit: Long A

Look at the picture. Circle the letters that make the word. Then, write the word.

| 6) | q | е | t | u |       |
|----|---|---|---|---|-------|
|    | m | h | b | i | W. V. |
|    | f | k | d | h |       |
|    | w | 0 | У | g |       |