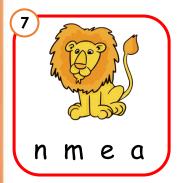

### Unscramble the letters.

DATE : \_\_\_\_

course: Adv. Phonics unit: Long A

Look at the picture. Circle the letters that make the word. Then, write the word.

| 6) | q | е | t | u |       |
|----|---|---|---|---|-------|
|    | m | h | b | i | W. V. |
|    | f | k | d | h |       |
|    | w | 0 | У | g |       |