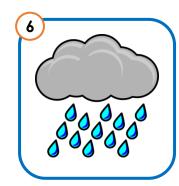

## Complete the word with the missing letters.

d r \_\_\_ n

W

s h \_\_\_ d \_\_\_

m \_\_\_ n \_\_\_

course: Adv. Phonics unit: Long A

Listen and circle the word.

chain rain drain paint

shape sane sleigh sprain

weight height eight freight

paint saint wait sail

fray spray tray sway

train sprain paint rain

sleigh weigh neigh eight

weigh neigh freight eight

spade made shade fade