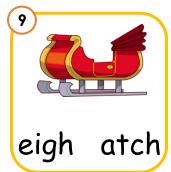

## Complete the word with the missing letters.

d r \_\_\_ n

W

s h \_\_\_ d \_\_\_

m \_\_\_ n \_\_\_

course: Adv. Phonics unit: Long A

Listen and circle the word.

chain rain drain paint