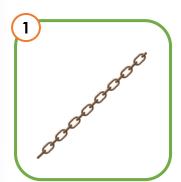

### Unscramble the letters.

DATE : \_\_\_\_

course: Adv. Phonics unit: Long A

Look at the picture. Circle the letters that make the word. Then, write the word.

| 6) | q | е | t | u |       |
|----|---|---|---|---|-------|
|    | m | h | b | i | W. V. |
|    | f | k | d | h |       |
|    | w | 0 | У | g |       |