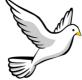

## Use a word from the box to complete the sentence.

| chain | bath | ship | weigh |
|-------|------|------|-------|
|       |      | •    | _     |

bird spray mane straw

The scared \_\_\_\_\_ flew away.