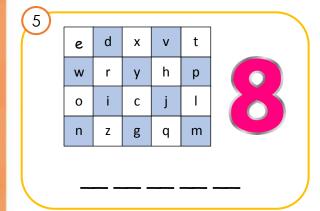

### Unscramble the letters.

DATE : \_\_\_\_

course: Adv. Phonics unit: Long A

Look at the picture. Circle the letters that make the word. Then, write the word.

| 6) | q | е | t | u |       |
|----|---|---|---|---|-------|
|    | m | h | b | i | W. V. |
|    | f | k | d | h |       |
|    | w | 0 | У | g |       |