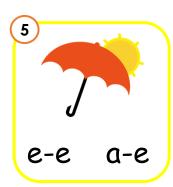

# Look at the picture and circle the correct answer.

ai

a

ay

a

a

a\_e

eigh

a

a

a\_e

ai

a

ay

a

a

eigh

a

ai

DATE : \_\_\_\_\_

course: Adv. Phonics unit: Long A