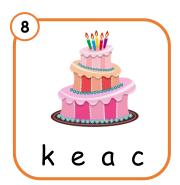

### Unscramble the letters.

DATE : \_\_\_\_

course: Adv. Phonics unit: Long A

Look at the picture. Circle the letters that make the word. Then, write the word.

| 6) | q | е | t | u |       |
|----|---|---|---|---|-------|
|    | m | h | b | i | W. V. |
|    | f | k | d | h |       |
|    | w | 0 | У | g |       |