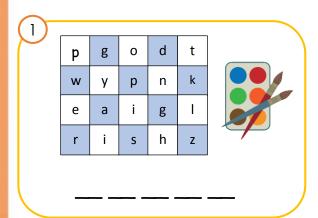

### Unscramble the letters.

DATE : \_\_\_\_

course: Adv. Phonics unit: Long A

Look at the picture. Circle the letters that make the word. Then, write the word.

| 6) | q | е | t | u |       |
|----|---|---|---|---|-------|
|    | m | h | b | i | W. V. |
|    | f | k | d | h |       |
|    | w | 0 | У | g |       |