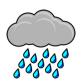

# Circle the word and write it in the space.

| 1 | The | stopped. |
|---|-----|----------|
|   |     |          |

rain crane

2 The reindeer pull the \_\_\_\_\_

sleigh way

③ We have food in our \_\_\_\_\_.

fridge lodge