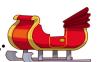

# Circle the word and write it in the space.

| 1 | The | stopped. |
|---|-----|----------|
|   |     |          |

rain crane

2 The reindeer pull the \_\_\_\_\_

sleigh way

③ We have food in our \_\_\_\_\_.

fridge lodge