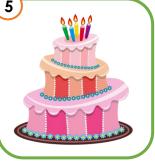

# Look at the picture and circle the correct answer.



ai

a



ay



a



a

a\_e



eigh

a



a



a\_e



ai

a



ay

a



a

eigh

a

ai



DATE : \_\_\_\_\_

course: Adv. Phonics unit: Long A



## Complete the word with the missing letters.





d r \_\_\_ n





W



s h \_\_\_ d \_\_\_





m \_\_\_ n \_\_\_







course: Adv. Phonics unit: Long A





Listen and circle the word.



chain rain drain paint



shape sane sleigh sprain



weight height eight freight



paint saint wait sail



fray spray tray sway



train sprain paint rain



sleigh weigh neigh eight



weigh neigh freight eight



spade made shade fade



DATE:





### Unscramble the letters.





















DATE : \_\_\_\_

course: Adv. Phonics unit: Long A



Look at the picture. Circle the letters that make the word. Then, write the word.











| 6) | q | е | t | u |       |
|----|---|---|---|---|