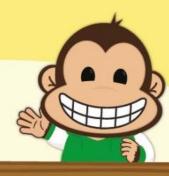

# Look at the picture and circle the correct answer.

ai

a

ay

a

a

a\_e

eigh