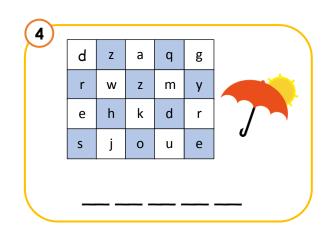

### Unscramble the letters.

DATE : \_\_\_\_

course: Adv. Phonics unit: Long A

Look at the picture. Circle the letters that make the word. Then, write the word.

| 6) | q | е | t | u |       |
|----|---|---|---|---|-------|
|    | m | h | b | i | W. V. |
|    | f | k | d | h |       |
|    | w | 0 | У | g |       |