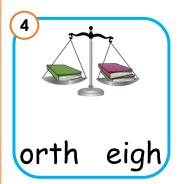

# Look at the picture and circle the correct answer.

ai

a

ay

a

a

a\_e

eigh

a

a

a\_e

ai

a

ay

a

a

eigh

a

ai

DATE : \_\_\_\_\_

course: Adv. Phonics unit: Long A