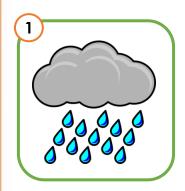

# Look at the picture and circle the correct answer.

ai

a

ay

a

a

a\_e

eigh