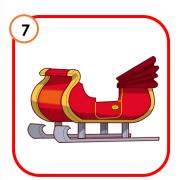

# Circle the word and write it in the space.

| 1 | The | stopped. |
|---|-----|----------|
|   |     |          |

rain crane

2 The reindeer pull the \_\_\_\_\_

sleigh way

③ We have food in our \_\_\_\_\_.

fridge lodge