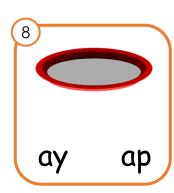

# Look at the picture and circle the correct answer.

ai

a

ay

a

a

a\_e

eigh