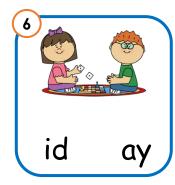

### Unscramble the letters.

DATE : \_\_\_\_

course: Adv. Phonics unit: Long A

Look at the picture. Circle the letters that make the word. Then, write the word.

| 6) | q | е | t | u |       |
|----|---|---|---|---|-------|
|    | m | h | b | i | W. V. |
|    | f | k | d | h |       |
|    | w | 0 | У | g |       |