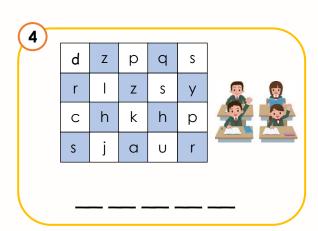

|   | S | h | \ |
|---|---|---|---|
| a |   | n | 6 |
|   | d |   |   |

NAME:

DATE:

OURSE: \_\_\_\_\_ UNIT: \_\_\_\_

Look at the picture. Circle the letters that make the word. Then, write the word.

NAME:

DATE : \_\_\_\_\_