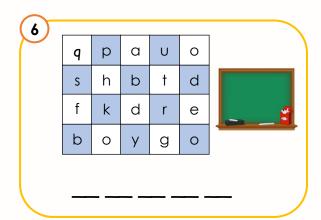

|   | S | h | \ |
|---|---|---|---|
| a |   | n | 6 |
|   | d |   |   |

NAME:

DATE:

OURSE: \_\_\_\_\_ UNIT: \_\_\_\_

Look at the picture. Circle the letters that make the word. Then, write the word.

NAME:

DATE : \_\_\_\_\_