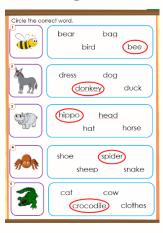

NAME:

DATE:

COURSE : \_\_\_\_\_ UNIT : \_\_\_\_

Circle the correct word.

bear bag

bird bee

dress dog

donkey duck

hippo head

hat horse

shoe spider

sheep snake

cat cow

crocodile clothes

DATE:

OURSE : \_\_\_\_\_\_ UNIT : \_\_\_\_