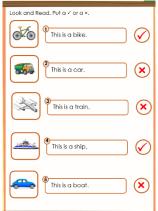

The watermelon is **green**.

| NAME | : |  |
|------|---|--|
|      |   |  |

ATE : \_\_\_\_\_

OURSE : \_\_\_\_\_ UNIT : \_\_\_\_

Look at the picture. Put a  $\checkmark$  if it matches the sentence and a \* if it does not.

This is a bike.

This is a car.

This is a train.

This is a ship.

This is a boat.

DATE:

OURSE: \_\_\_\_\_ UNIT: \_\_\_\_

Unscramble the word and match it to the picture.