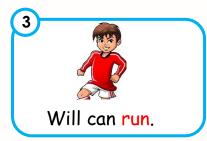

if it does not.



This is a bike.





This is a car.





This is a train.





This is a ship.





This is a boat.





DATE:

OURSE: \_\_\_\_\_ UNIT: \_\_\_\_



Unscramble the word and match it to the picture.

|    | m |   |
|----|---|---|
| 1) | a | r |







| 3       |   | a |  |
|---------|---|---|--|
| <u></u> | r | h |  |



$$\begin{pmatrix} n & s \\ e & 0 \end{pmatrix}$$





| 5 |   | e a |  |
|---|---|-----|--|
| 5 | d | h   |  |



|   | S | h | \ |
|---|---|---|---|
| a |   | n | 6 |
|   | d |   |   |





NAME:

DATE:

OURSE: \_\_\_\_\_ UNIT: \_\_\_\_



Look at the picture. Circle the letters that make the word. Then, write the word.















NAME:

DATE : \_\_\_\_\_

COURSE : \_\_\_\_\_ UNIT : \_\_\_\_



Read the sentence and match it to the picture.



























| NAME | : |  |
|------|---|--|
|      |   |  |

DATE:





Look at the picture. Read the sentence and answer by writing 'Yes' or 'No'



- The mum is wearing a blue shirt.
- The sister is wearing a pink dress.
- The baby has brown eyes.
- The grandfather is wearing green trousers.
- The grandma is <u>not</u> wearing glasses. \_\_\_\_\_\_



| NAME : | : |  |
|--------|---|--|
|        |   |  |

DATE:





Read the text. Choose the correct words from the box below and write them next to numbers 1 to 5.

## **Ducks**



Ducks are a type of 1) \_\_\_\_\_. They have

two 2) \_\_\_\_\_ and webbed 3) \_\_\_\_\_.

Ducks can 4) \_\_\_\_\_\_ in 5) \_\_\_\_\_\_.





DATE:

COURSE: \_\_\_\_\_ UNIT: \_\_\_\_



Look at the picture and answer the questions. Use the words from the wo