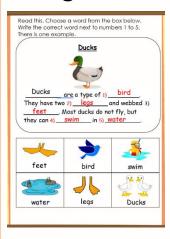

| NAME : | : |  |
|--------|---|--|
|        |   |  |

DATE:

Read the text. Choose the correct words from the box below and write them next to numbers 1 to 5.

## **Ducks**

Ducks are a type of 1) \_\_\_\_\_. They have

two 2) \_\_\_\_\_ and webbed 3) \_\_\_\_\_.

Ducks can 4) \_\_\_\_\_\_ in 5) \_\_\_\_\_\_.

DATE:

COURSE: \_\_\_\_\_ UNIT: \_\_\_\_

Look at the picture and answer the questions. Use the words from the word box.