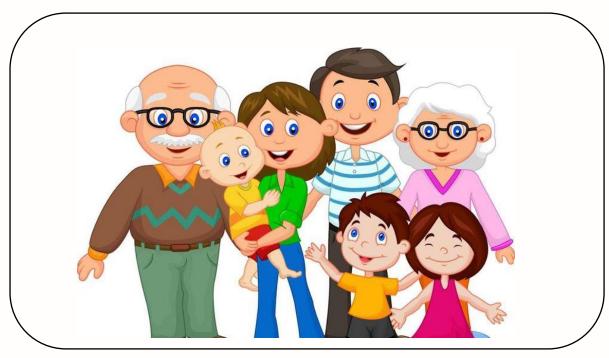

- The mum is wearing a blue shirt.
- The sister is wearing a pink dress.
- The baby has brown eyes.
- The grandfather is wearing green trousers.
- The grandma is <u>not</u> wearing glasses. \_\_\_\_\_\_