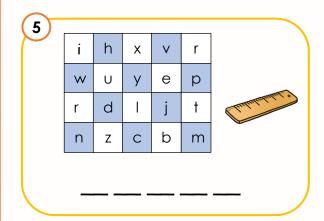

|   | S | h | \ |
|---|---|---|---|
| a |   | n | 6 |
|   | d |   |   |

NAME:

DATE:

OURSE: \_\_\_\_\_ UNIT: \_\_\_\_

Look at the picture. Circle the letters that make the word. Then, write the word.

NAME:

DATE : \_\_\_\_\_