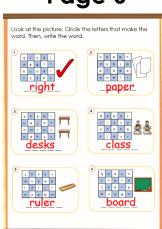

|   | S | h | \ |
|---|---|---|---|
| a |   | n | 6 |
|   | d |   |   |

NAME:

DATE:

OURSE: \_\_\_\_\_ UNIT: \_\_\_\_

Look at the picture. Circle the letters that make the word. Then, write the word.

NAME:

DATE : \_\_\_\_\_