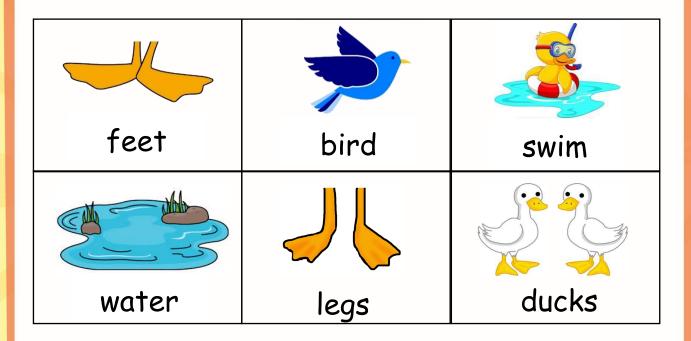

| NAME : | : |  |
|--------|---|--|
|        |   |  |

DATE:

Read the text. Choose the correct words from the box below and write them next to numbers 1 to 5.

## **Ducks**

Ducks are a type of 1) \_\_\_\_\_. They have

two 2) \_\_\_\_\_ and webbed 3) \_\_\_\_\_.

Ducks can 4) \_\_\_\_\_\_ in 5) \_\_\_\_\_\_.

DATE:

COURSE: \_\_\_\_\_ UNIT: \_\_\_\_

Look at the picture and answer the questions. Use the words from the word box.