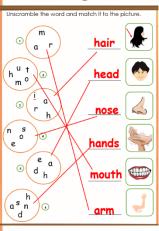

This is a bike.

This is a car.

This is a train.

This is a ship.

This is a boat.

DATE:

OURSE: \_\_\_\_\_ UNIT: \_\_\_\_

Unscramble the word and match it to the picture.

|    | m |   |
|----|---|---|
| 1) | a | r |

| 3       |   | a |  |
|---------|---|---|--|
| <u></u> | r | h |  |

$$\begin{pmatrix} n & s \\ e & 0 \end{pmatrix}$$

| 5 |   | e a |  |
|---|---|-----|--|
| 5 | d | h   |  |

|   | S | h | \ |
|---|---|---|---|
| a |   | n | 6 |
|   | d |   |   |

NAME:

DATE:

OURSE: \_\_\_\_\_ UNIT: \_\_\_\_

Look at the picture. Circle the letters that make the word. Then, write the word.

NAME:

DATE : \_\_\_\_\_