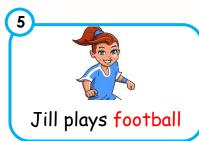

es not.



This is a bike.





This is a car.





This is a train.





This is a ship.





This is a boat.





DATE:

OURSE: \_\_\_\_\_ UNIT: \_\_\_\_



Unscramble the word and match it to the picture.

|    | m |   |
|----|---|---|
| 1) | a | r |







| 3       |   | a |  |
|---------|---|---|--|
| <u></u> | r | h |  |



$$\begin{pmatrix} n & s \\ e & 0 \end{pmatrix}$$





| 5 |   | e a |  |
|---|---|-----|--|
| 5 | d | h   |  |



|   | S | h | \ |
|---|---|---|---|
| a |   | n | 6 |
|   | d |   |   |





NAME:

DATE:

OURSE: \_\_\_\_\_ UNIT: \_\_\_\_



Look at the picture. Circle the letters that make the word. Then, write the word.















NAME:

DATE : \_\_\_\_\_

COURSE : \_\_\_\_\_ UNIT : \_\_\_\_



Read the sentence and match it to the picture.



























| NAME | : |  |
|------|---|--|
|      |   |  |

DATE:





Look at the picture. Read the sentence and answer by writing 'Yes' or 'No'



- The mum is wearing a blue shirt.
- The sister is wearing a pink dress.
- The baby has brown eyes.
- The grandfather is wearing green trousers.
- The grandma is <u>not</u> wearing glasses. \_\_\_\_\_\_



| NAME : | : |  |
|--------|---|--|
|        |   |  |

DATE:





Read the text. Choose the correct words from the box below and write them next to numbers 1 to 5.

## **Ducks**



Ducks are a type of 1) \_\_\_\_\_. They have

two 2) \_\_\_\_\_ and webbed 3) \_\_\_\_\_.

Ducks can 4) \_\_\_\_\_\_ in 5) \_\_\_\_\_\_.





DATE:

COURSE: \_\_\_\_\_ UNIT: \_\_\_\_



Look at the picture and answer the questions. Use the words from the word box.