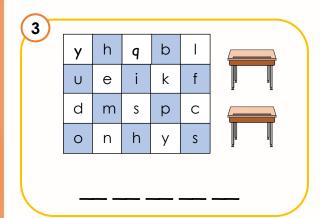

|   | S | h | \ |
|---|---|---|---|
| a |   | n | 6 |
|   | d |   |   |

NAME:

DATE:

OURSE: \_\_\_\_\_ UNIT: \_\_\_\_

Look at the picture. Circle the letters that make the word. Then, write the word.

NAME:

DATE : \_\_\_\_\_