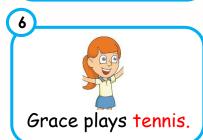

ot.



This is a bike.





This is a car.





This is a train.





This is a ship.





This is a boat.





DATE:

OURSE: \_\_\_\_\_ UNIT: \_\_\_\_



Unscramble the word and match it to the picture.

|    | m |   |
|----|---|---|
| 1) | a | r |







| 3       |   | a |  |
|---------|---|---|--|
| <u></u> | r | h |  |



$$\begin{pmatrix} n & s \\ e & 0 \end{pmatrix}$$





| 5 |   | e a |  |
|---|---|-----|--|
| 5 | d | h   |  |



|   | S | h | \ |
|---|---|---|---|
| a |   | n | 6 |
|   | d |   |   |





NAME:

DATE:

OURSE: \_\_\_\_\_ UNIT: \_\_\_\_



Look at the picture. Circle the letters that make the word. Then, write the word.















NAME:

DATE : \_\_\_\_\_

COURSE : \_\_\_\_\_ UNIT : \_\_\_\_



Read the sentence and match it to the picture.



























| NAME | : |  |
|------|---|--|
|      |   |  |

DATE:





Look at the picture. Read the sentence and answer by writing 'Yes' or 'No'



- The mum is wearing a blue shirt.
- The sister is wearing a pink dress.
- The baby has brown eyes.
- The grandfather is wearing green trousers.
- The grandma is <u>not</u> wearing glasses. \_\_\_\_\_\_



| NAME : | : |  |
|--------|---|--|
|        |   |  |

DATE:





Read the text. Choose the correct words from the box below and write them next to numbers 1 to 5.

## **Ducks**



Ducks are a type of 1) \_\_\_\_\_. They have

two 2) \_\_\_\_\_ and webbed 3) \_\_\_\_\_.

Ducks can 4) \_\_\_\_\_\_ in 5) \_\_\_\_\_\_.





DATE:

COURSE: \_\_\_\_\_ UNIT: \_\_\_\_



Look at the picture and answer the questions. Use the words from the word box.

hou