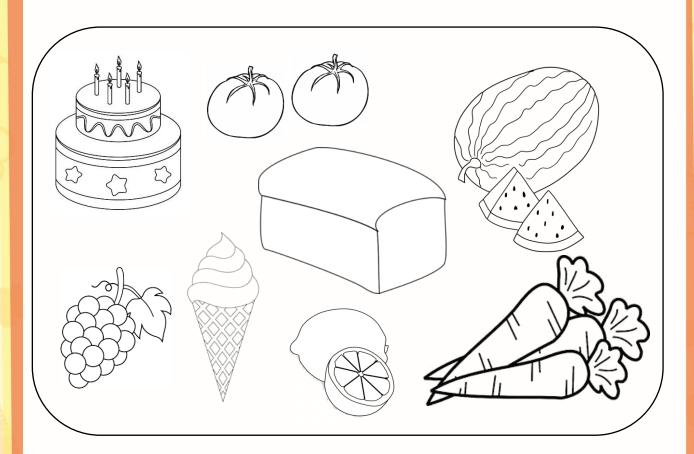

## Read the sentences and colour the pictures.

The cake is **pink**.

The bread is **brown**.

The ice cream is **blue**.

The lemon is **yellow**.

The tomatoes are **red**.

The carrots are **orange**.

The grapes are **purple**.

The watermelon is **green**.

| NAME | : |  |
|------|---|--|
|      |   |  |

ATE : \_\_\_\_\_

OURSE : \_\_\_\_\_ UNIT : \_\_\_\_

Look at the picture. Put a  $\checkmark$  if it matches the sentence and a \* if it does not.