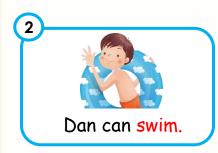

COURSE : \_\_\_\_\_ UNIT : \_\_\_\_

Read the sentence and match it to the picture.

| NAME | : |  |
|------|---|--|
|      |   |  |

DATE:

Look at the picture. Read the sentence and answer by writing 'Yes' or 'No'