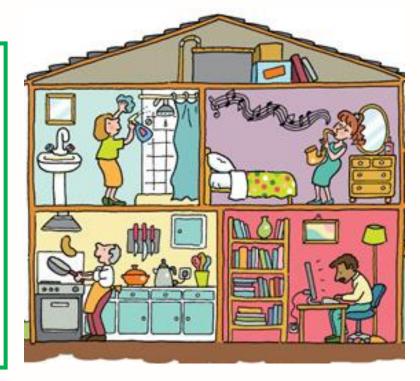

## **Ducks**

Ducks are a type of 1) \_\_\_\_\_. They have

two 2) \_\_\_\_\_ and webbed 3) \_\_\_\_\_.

Ducks can 4) \_\_\_\_\_\_ in 5) \_\_\_\_\_\_.

DATE:

COURSE: \_\_\_\_\_ UNIT: \_\_\_\_

Look at the picture and answer the questions. Use the words from the word box.

house four chair one one one one one one one one day, and one desk

- 1. How many people are there?
- 2. Where is the computer? On the \_\_\_\_\_.
- 3. How many mirrors are there? \_\_\_\_\_\_.
- 4. Where is the man cooking? In the \_\_\_\_\_\_.
- 5. What is the man sitting on? A \_\_\_\_\_.
- 6. Where is the woman cleaning? In the \_\_\_\_\_.
- 7. How many lamps are there? \_\_\_\_\_\_.
- 8. Is this a house or a flat? A \_\_\_\_\_\_.