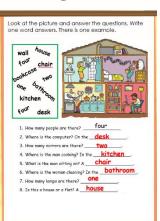

house four chair one one one one one one one one day, and one desk

- 1. How many people are there?
- 2. Where is the computer? On the \_\_\_\_\_.
- 3. How many mirrors are there? \_\_\_\_\_\_.
- 4. Where is the man cooking? In the \_\_\_\_\_\_.
- 5. What is the man sitting on? A \_\_\_\_\_.
- 6. Where is the woman cleaning? In the \_\_\_\_\_.
- 7. How many lamps are there? \_\_\_\_\_\_.
- 8. Is this a house or a flat? A \_\_\_\_\_\_.