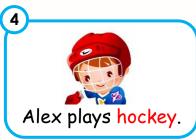

t does not.



This is a bike.





This is a car.





This is a train.





This is a ship.





This is a boat.





DATE:

OURSE: \_\_\_\_\_ UNIT: \_\_\_\_



Unscramble the word and match it to the picture.

|    | m |   |
|----|---|---|
| 1) | a | r |







| 3       |   | a |  |
|---------|---|---|--|
| <u></u> | r | h |  |



$$\begin{pmatrix} n & s \\ e & 0 \end{pmatrix}$$





| 5 |   | e a |  |
|---|---|-----|--|
| 5 | d | h   |  |



|   | S | h | \ |
|---|---|---|---|
| a |   | n | 6 |
|   | d |   |   |





NAME:

DATE:

OURSE: \_\_\_\_\_ UNIT: \_\_\_\_



Look at the picture. Circle the letters that make the word. Then, write the word.















NAME:

DATE : \_\_\_\_\_

COURSE : \_\_\_\_\_ UNIT : \_\_\_\_



Read the sentence and match it to the picture.



























| NAME | : |  |
|------|---|--|
|      |   |  |

DATE:





Look at the picture. Read the sentence and answer by writing 'Yes' or 'No'



- The mum is wearing a blue shirt.
- The sister is wearing a pink dress.
- The baby has brown eyes.
- The grandfather is wearing green trousers.
- The grandma is <u>not</u> wearing glasses. \_\_\_\_\_\_



| NAME : | : |  |
|--------|---|--|
|        |   |  |

DATE:





Read the text. Choose the correct words from the box below and write them next to numbers 1 to 5.

## **Ducks**



Ducks are a type of 1) \_\_\_\_\_. They have

two 2) \_\_\_\_\_ and webbed 3) \_\_\_\_\_.

Ducks can 4) \_\_\_\_\_\_ in 5) \_\_\_\_\_\_.





DATE:

COURSE: \_\_\_\_\_ UNIT: \_\_\_\_



Look at the picture and answer the questions. Use the words from the word b