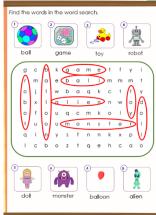

Find the words in the word search.

ball

game

toy

robot

b k a m е g g b t r m a a m m е b k 0 a q i b a d Χ е n 0 k U q С m 0 0 0 † m S е U 0 0 n y s f n q k x n n z t С b q е h a 0

monster

balloon

alien

DATE:

COURSE: \_\_\_\_\_ UNIT: \_\_\_\_