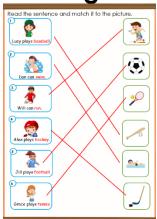

COURSE : \_\_\_\_\_ UNIT : \_\_\_\_

Read the sentence and match it to the picture.

| NAME | : |  |
|------|---|--|
|      |   |  |

DATE:

Look at the picture. Read the sentence and answer by writing 'Yes' or 'No'