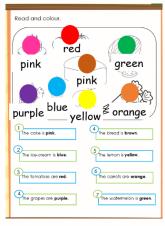

## Read the sentences and colour the pictures.

The cake is **pink**.

The bread is **brown**.

The ice cream is **blue**.

The lemon is **yellow**.

The tomatoes are **red**.

The carrots are **orange**.

The grapes are **purple**.

The watermelon is **green**.

| NAME | : |  |
|------|---|--|
|      |   |  |

ATE : \_\_\_\_\_

OURSE : \_\_\_\_\_ UNIT : \_\_\_\_

Look at the picture. Put a  $\checkmark$  if it matches the sentence and a \* if it does not.