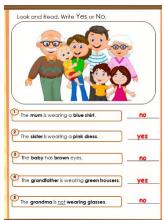

COURSE : \_\_\_\_\_ UNIT : \_\_\_\_

Read the sentence and match it to the picture.

| NAME | : |  |
|------|---|--|
|      |   |  |

DATE:

Look at the picture. Read the sentence and answer by writing 'Yes' or 'No'

- The mum is wearing a blue shirt.
- The sister is wearing a pink dress.
- The baby has brown eyes.
- The grandfather is wearing green trousers.
- The grandma is <u>not</u> wearing glasses. \_\_\_\_\_\_