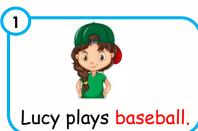

COURSE : \_\_\_\_\_ UNIT : \_\_\_\_

Read the sentence and match it to the picture.

| NAME | : |  |
|------|---|--|
|      |   |  |

DATE:

Look at the picture. Read the sentence and answer by writing 'Yes' or 'No'