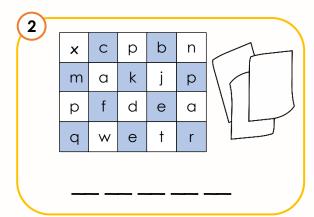

Find the words in the word search.

ball

game

toy

robot

b k a m е g g b t r m a a m m е b k 0 a q i b a d Χ е n 0 k U q С m 0 0 0 † m S е U 0 0 n y s f n q k x n n z t С b q е h a 0

monster

balloon