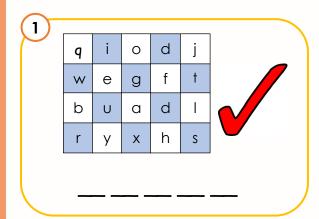

Find the words in the word search.

ball

game

toy

robot

b k a m е g g b t r m a a m m е b k 0 a q i b a d Χ е n 0 k U q С m 0 0 0 † m S е U 0 0 n y s f n q k x n n z t С b q е h a 0

monster

balloon